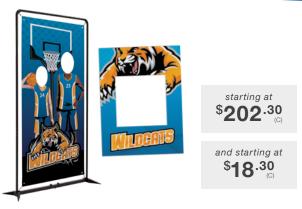

## FRAMEWORX FACE CUTOUTS & SELFIE FRAMES

Make memories with fun photo ops for truly viral social media campaigns! The FrameWorx Face Cutouts showcase your design on a banner with standard cutout locations that cannot be customized. Selfie frames are constructed of 4 mm corrugated plastic so they won't sag or flop. Available in multiple sizes.