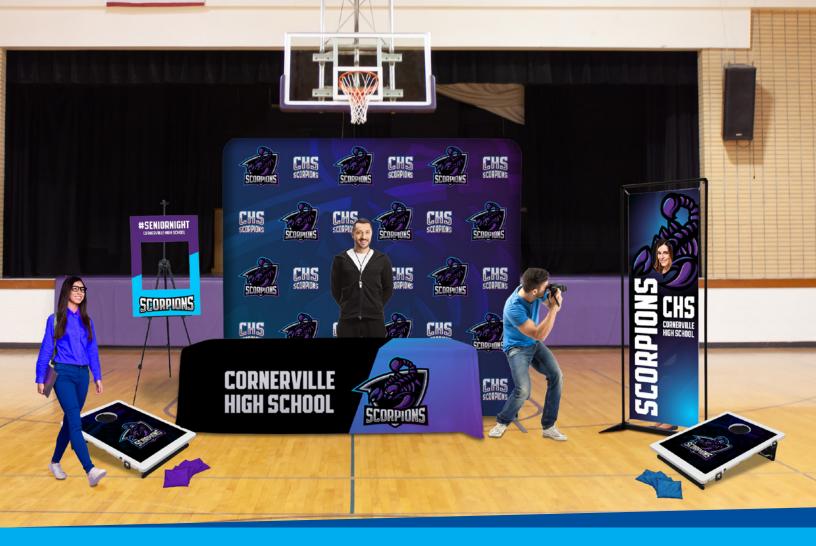

## FRAMEWORX FACE CUTOUTS & SELFIE FRAMES

Make memories with fun photo ops for truly viral social media campaigns! The FrameWorx Face Cutouts showcase your design on a banner with standard cutout locations that cannot be customized. Selfie frames are constructed of 4 mm corrugated plastic so they won't sag or flop. Available in multiple sizes.

# **CONVERTIBLE TABLE THROWS**

Table throws are perfect for school functions. The Convertible table throw fits both 6' and 8' tables. It's constructed of polyester poplin, so it's machine-washable and wrinkle-resistant.

## SPIN 'N WIN PRIZE WHEEL & BAG TOSS

Draw a crowd with games and prize giveaways. The Spin 'N Win Prize Wheel and Bag Toss provide entertainment for your guests, and they can be customized with your logo or artwork. These games are a big hit at festivals and sales events!

# **EUROFIT 8'W X 90"H STRAIGHT WALL**

Students and educators alike will love posing for social media posts with this easy to set up double-sided backdrop. The 100% recycled media is made with fibers recycled from plastic bottles.