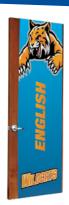

#### **DOOR WRAPS**

Use unique Door Wraps to help students find the right classroom or promote school events. Artwork is dye sublimated on two-way stretch fabric. No adhesive tape needed. Fits standard doors 80" tall.