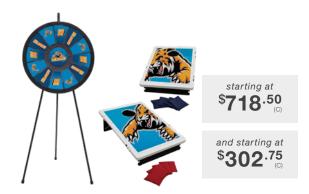

## SPIN 'N WIN PRIZE WHEEL & BAG TOSS

Draw a crowd with games and prize giveaways. The Spin 'N Win Prize Wheel and Bag Toss provide entertainment for your guests, and they can be customized with your logo or artwork. These games are a big hit at festivals and sales events!