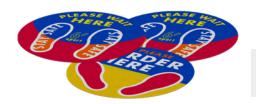

## **INDOOR SURFACE GRIP**

Make events simple with Indoor Surface Grip circles. These circles can be used to generate lines, maintain spacing, and easily organize activities. 12" circles are available in sets of three or six. 18" circles are available in in sets six.