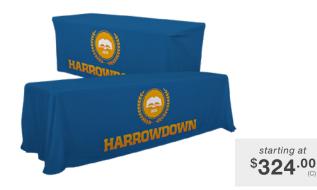

# **CONVERTIBLE TABLE THROWS**

Table throws are perfect for school functions. The Convertible table throw fits both 6' and 8' tables. It's constructed of polyester poplin, so it's machine-washable and wrinkle-resistant.